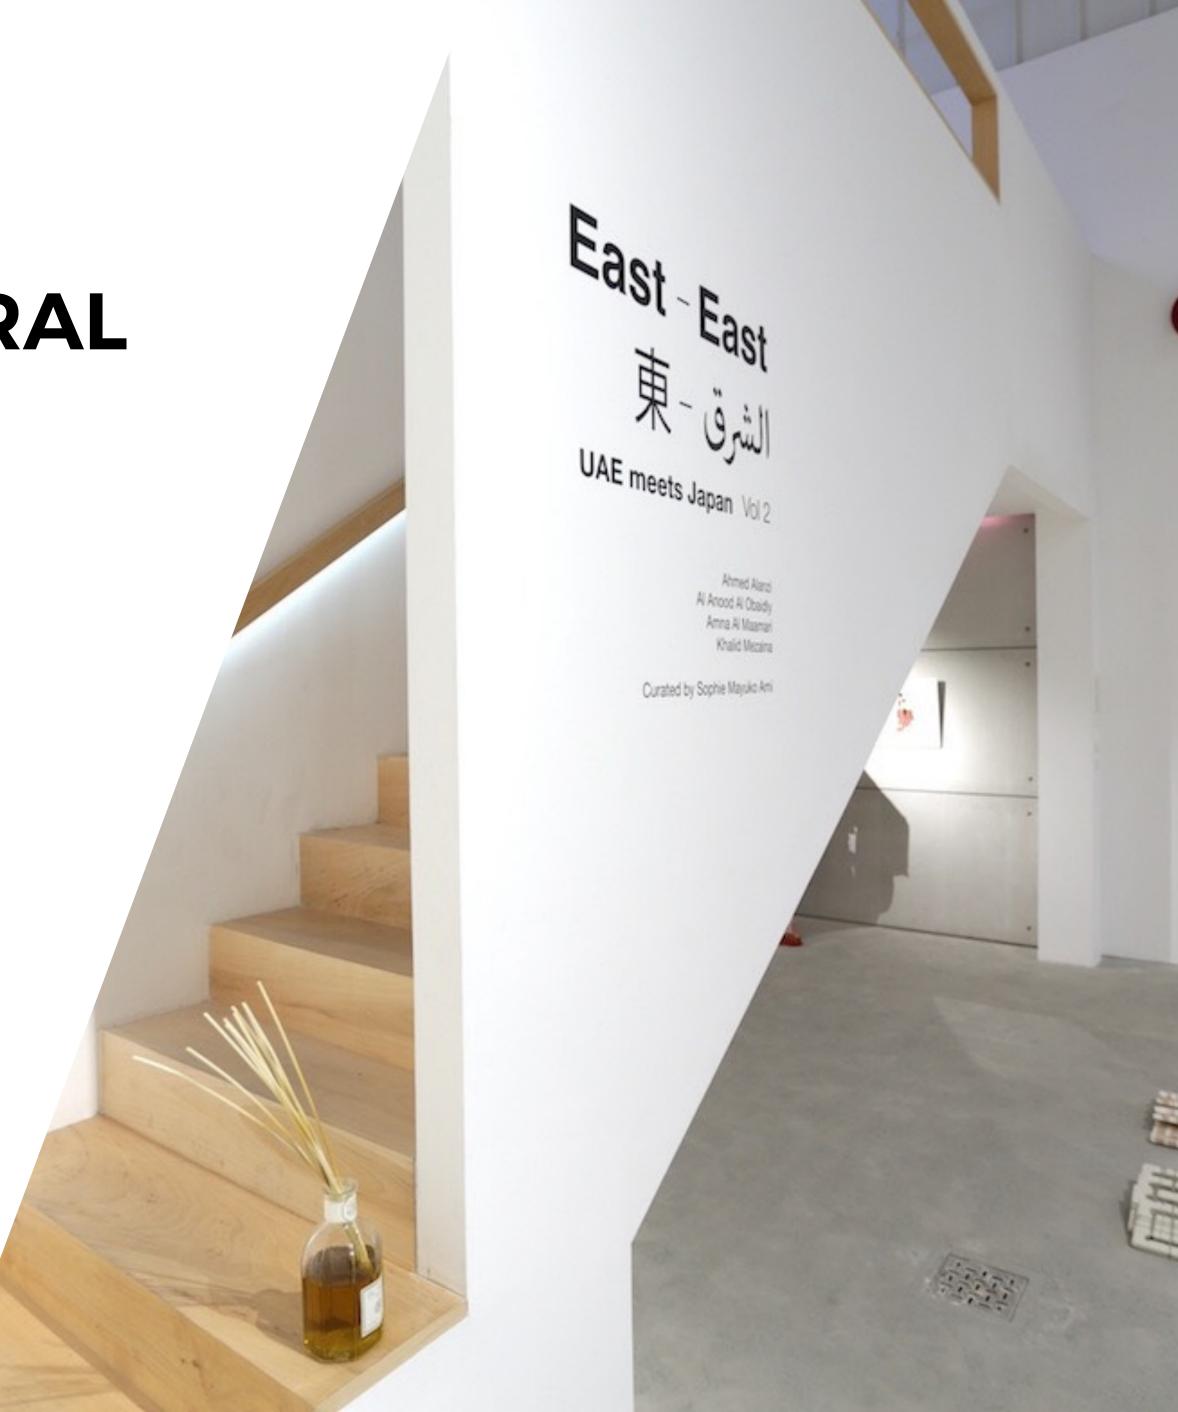

### SELECTED

CHI-KA has been selected as one of five best shops in Dubai.

Dubai is an unlikely place to find a kimono black in the local tradition, but featuring shop but its founders, Nemanja and Nina swathes of floral designs between the knee Valjarevic, have identified a close parallel and hem. All pieces are one-offs, with the in both form and cultural function between most elaborate taking several months to traditional Japanese dress and the abayas produce (from AED6,500). The garments worn by Gulf women. The couple have art- are hung like large-scale paintings in the world backgrounds and see the kimonos as canvases for creative expression; each a roster of exhibitions and performances. is hand-painted or -embroidered. Chi-Ka also offers hybrid kimono-abayas, mainly

double-height gallery, and the space hosts Unit 69, Alserkal Avenue, T 050 744 5911, www.chikaspace.com