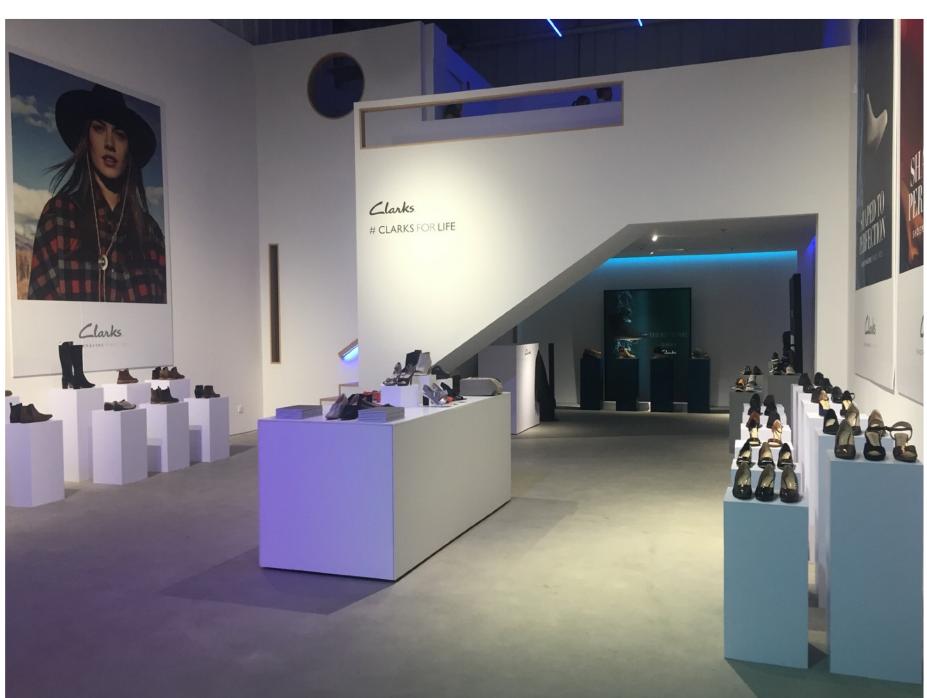

### SELECTED

CHI-KA has been selected as one of five best shops in Dubai.

Dubai is an unlikely place to find a kimono black in the local tradition, but featuring shop but its founders, Nemanja and Nina swathes of floral designs between the knee Valjarevic, have identified a close parallel and hem. All pieces are one-offs, with the in both form and cultural function between most elaborate taking several months to traditional Japanese dress and the abayas produce (from AED6,500). The garments worn by Gulf women. The couple have art- are hung like large-scale paintings in the world backgrounds and see the kimonos as canvases for creative expression; each a roster of exhibitions and performances. is hand-painted or -embroidered. Chi-Ka also offers hybrid kimono-abayas, mainly

double-height gallery, and the space hosts Unit 69, Alserkal Avenue, T 050 744 5911, www.chikaspace.com