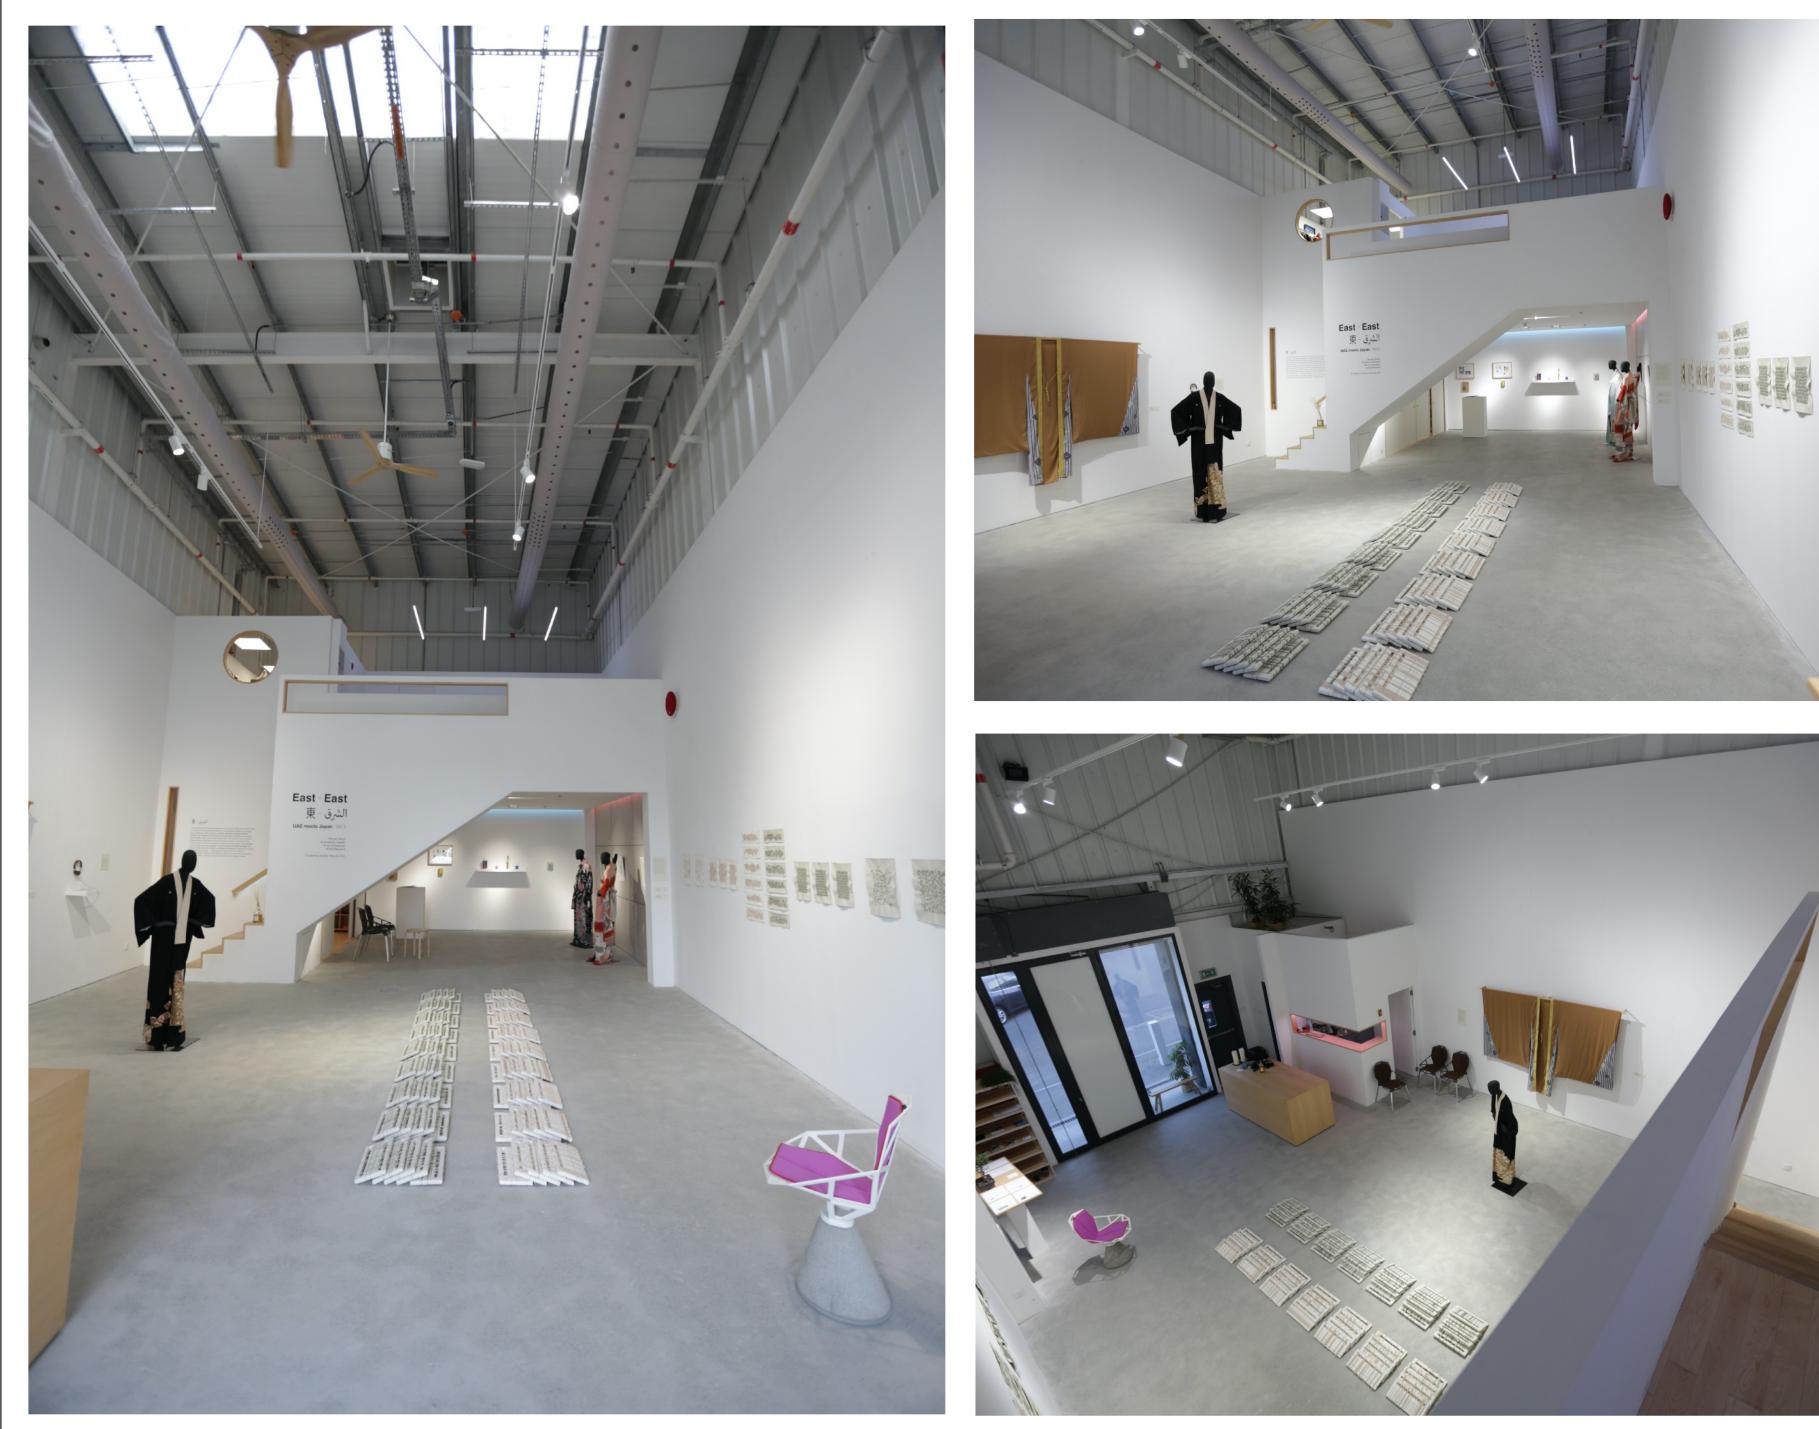

# ARCHITECTURAL CONCEPT

Designed by Japanese architect Takeshi Murayama and designer Manabu Ozawa

#### **ELEGANCE**

Contemporary Japanese design with natural wood joinery and concrete finishings