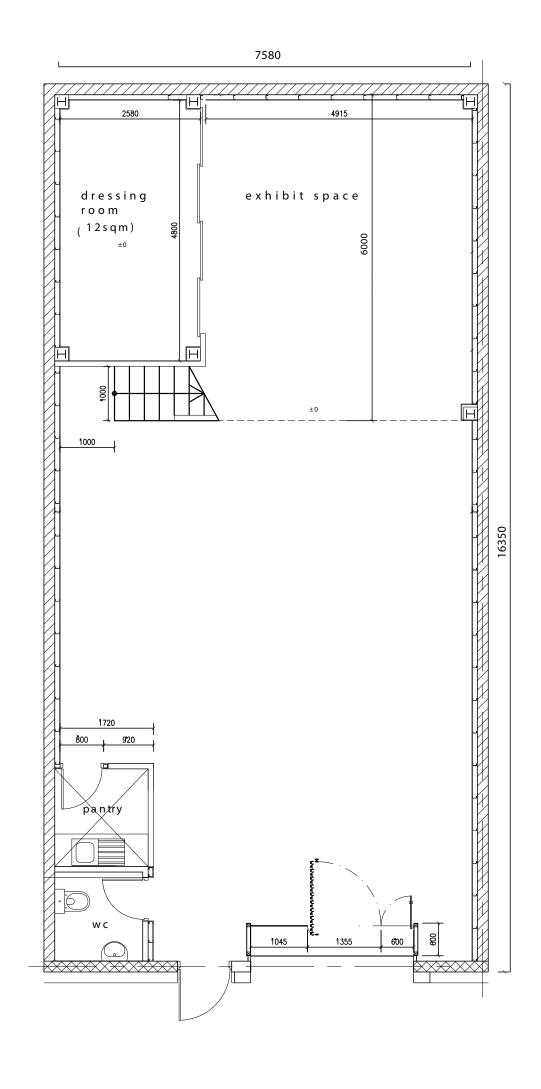

#### **PROPORTION**

1399 sq.ft. of ground floor space 300 sq.ft of mezzanine 9.375 m ceiling

#### **ELEGANCE**

Contemporary Japanese design with natural wood joinery and concrete finishings

#### FLOOR PLAN

GROUND FLOOR MEZZANINE