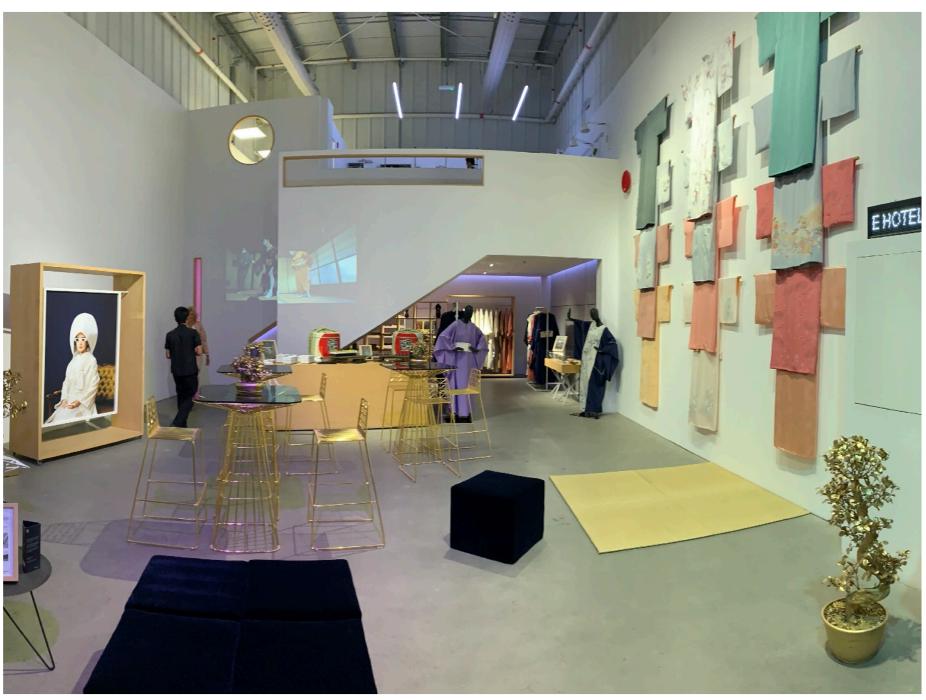

A KIMONO & ART SPACE
DUBAI

CHI-KA is a kimono and art space, working with artists and organisations reflecting on the new wave of Japanese aesthetic. While recognising tradition, our interest lies in exploring new boundaries and futures, often with crosscultural resonance.

### SELECTED

CHI-KA has been selected as one of five best shops in Dubai.

Dubai is an unlikely place to find a kimono black in the local tradition, but featuring shop but its founders, Nemanja and Nina swathes of floral designs between the knee Valjarevic, have identified a close parallel and hem. All pieces are one-offs, with the in both form and cultural function between most elaborate taking several months to traditional Japanese dress and the abayas produce (from AED6,500). The garments worn by Gulf women. The couple have art- are hung like large-scale paintings in the world backgrounds and see the kimonos as canvases for creative expression; each a roster of exhibitions and performances. is hand-painted or -embroidered. Chi-Ka also offers hybrid kimono-abayas, mainly

## **OUR SERVICES**

According to your specific needs we can help you to create a memorable experience in our space.