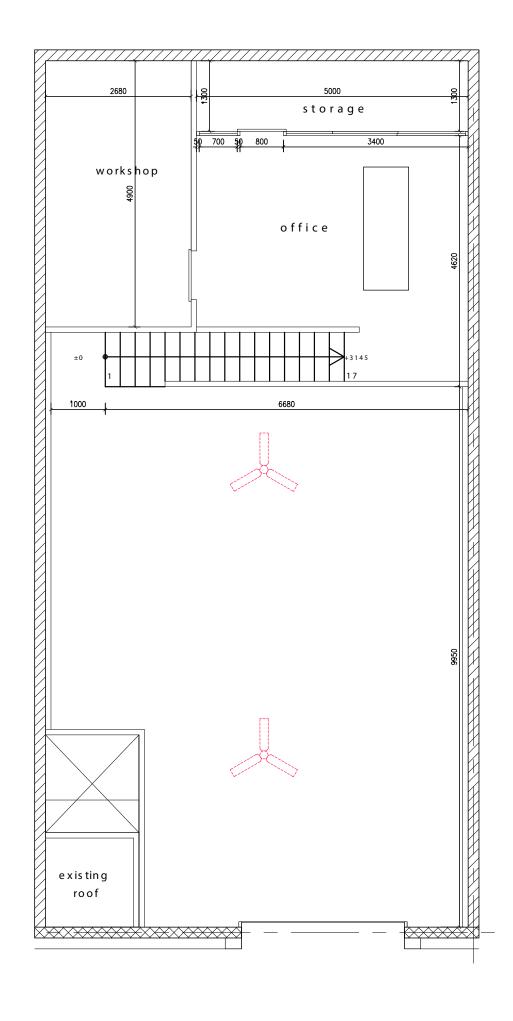

#### **PROPORTION**

1399 sq.ft. of ground floor space 300 sq.ft of mezzanine 9.375 m ceiling

#### **ELEGANCE**

Contemporary Japanese design with natural wood joinery and concrete finishings

#### FLOOR PLAN

GROUND FLOOR MEZZANINE