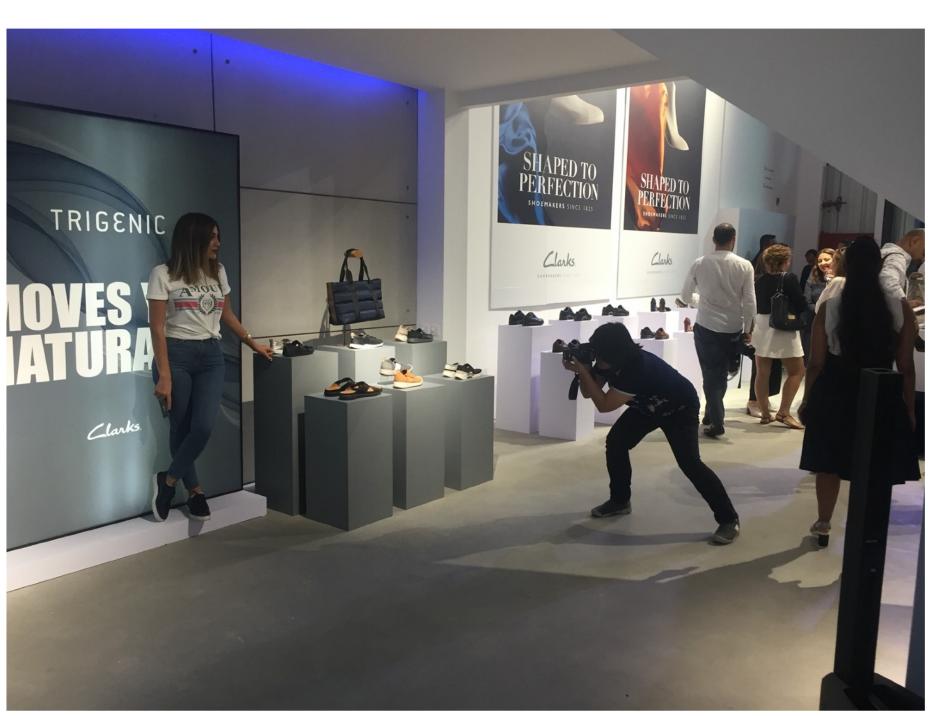

### SELECTED

CHI-KA has been selected as one of five best shops in Dubai.

Dubai is an unlikely place to find a kimono black in the local tradition, but featuring shop but its founders, Nemanja and Nina swathes of floral designs between the knee Valjarevic, have identified a close parallel and hem. All pieces are one-offs, with the in both form and cultural function between most elaborate taking several months to traditional Japanese dress and the abayas produce (from AED6,500). The garments worn by Gulf women. The couple have art- are hung like large-scale paintings in the world backgrounds and see the kimonos as canvases for creative expression; each a roster of exhibitions and performances. is hand-painted or -embroidered. Chi-Ka also offers hybrid kimono-abayas, mainly

double-height gallery, and the space hosts Unit 69, Alserkal Avenue, T 050 744 5911, www.chikaspace.com