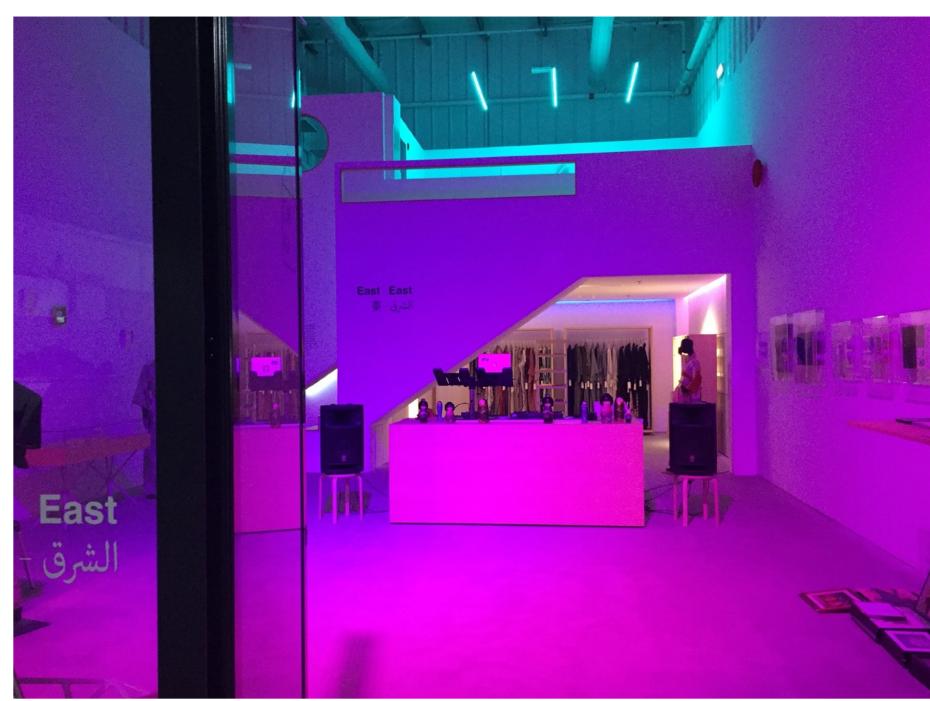

A KIMONO & ART SPACE
DUBAI

CHI-KA is a kimono and art space, working with artists and organisations reflecting on the new wave of Japanese aesthetic. While recognising tradition, our interest lies in exploring new boundaries and futures, often with crosscultural resonance.

### SELECTED

CHI-KA has been selected as one of five best shops in Dubai.

Dubai is an unlikely place to find a kimono black in the local tradition, but featuring shop but its founders, Nemanja and Nina swathes of floral designs between the knee Valjarevic, have identified a close parallel and hem. All pieces are one-offs, with the in both form and cultural function between most elaborate taking several months to traditional Japanese dress and the abayas produce (from AED6,500). The garments worn by Gulf women. The couple have art- are hung like large-scale paintings in the world backgrounds and see the kimonos as canvases for creative expression; each a roster of exhibitions and performances. is hand-painted or -embroidered. Chi-Ka also offers hybrid kimono-abayas, mainly

double-height gallery, and the space hosts Unit 69, Alserkal Avenue, T 050 744 5911, www.chikaspace.com