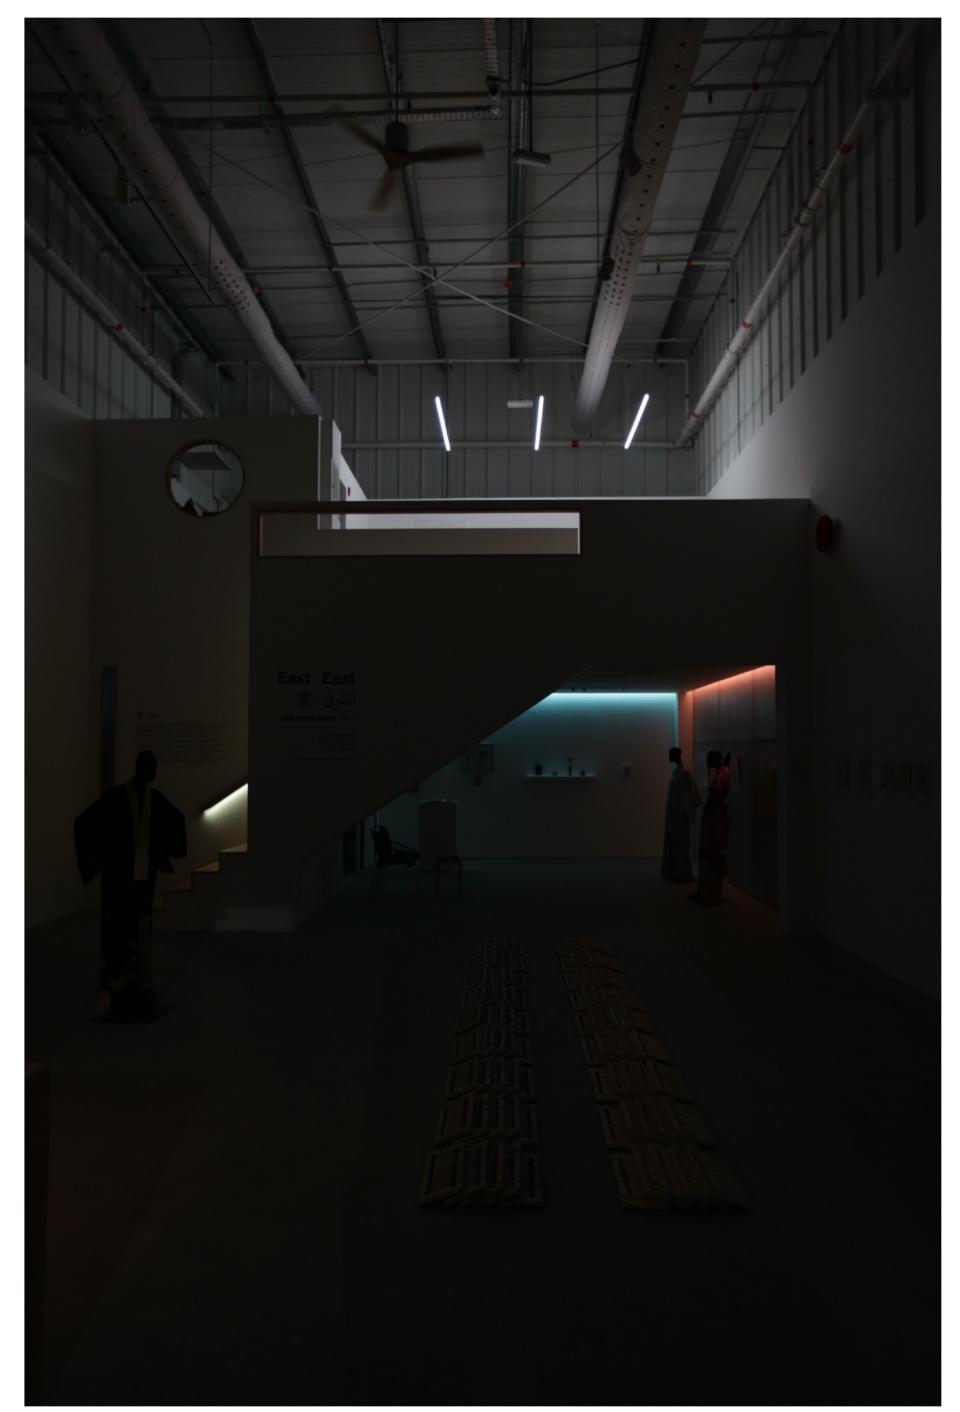

A KIMONO & ART SPACE
DUBAI

CHI-KA is a kimono and art space, working with artists and organisations reflecting on the new wave of Japanese aesthetic. While recognising tradition, our interest lies in exploring new boundaries and futures, often with crosscultural resonance.

### SELECTED

CHI-KA has been selected as one of five best shops in Dubai.

Dubai is an unlikely place to find a kimono black in the local tradition, but featuring shop but its founders, Nemanja and Nina swathes of floral designs between the knee Valjarevic, have identified a close parallel and hem. All pieces are one-offs, with the in both form and cultural function between most elaborate taking several months to traditional Japanese dress and the abayas produce (from AED6,500). The garments worn by Gulf women. The couple have art- are hung like large-scale paintings in the world backgrounds and see the kimonos as canvases for creative expression; each a roster of exhibitions and performances. is hand-painted or -embroidered. Chi-Ka also offers hybrid kimono-abayas, mainly