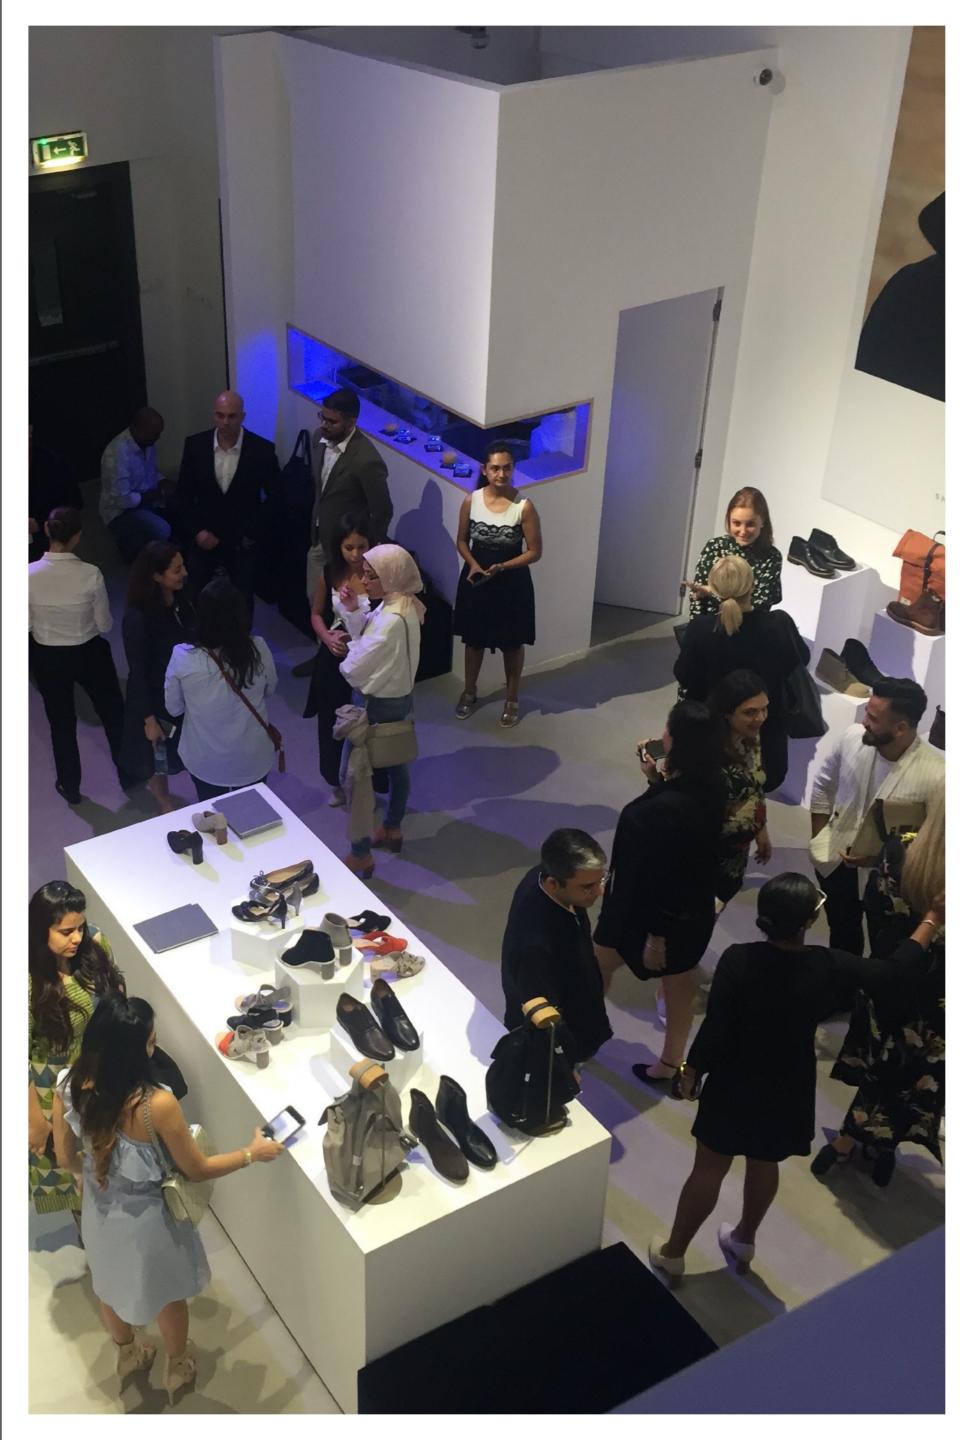

### SELECTED

CHI-KA has been selected as one of five best shops in Dubai.

Dubai is an unlikely place to find a kimono black in the local tradition, but featuring shop but its founders, Nemanja and Nina swathes of floral designs between the knee Valjarevic, have identified a close parallel and hem. All pieces are one-offs, with the in both form and cultural function between most elaborate taking several months to traditional Japanese dress and the abayas produce (from AED6,500). The garments worn by Gulf women. The couple have art- are hung like large-scale paintings in the world backgrounds and see the kimonos as canvases for creative expression; each a roster of exhibitions and performances. is hand-painted or -embroidered. Chi-Ka also offers hybrid kimono-abayas, mainly

double-height gallery, and the space hosts Unit 69, Alserkal Avenue, T 050 744 5911, www.chikaspace.com