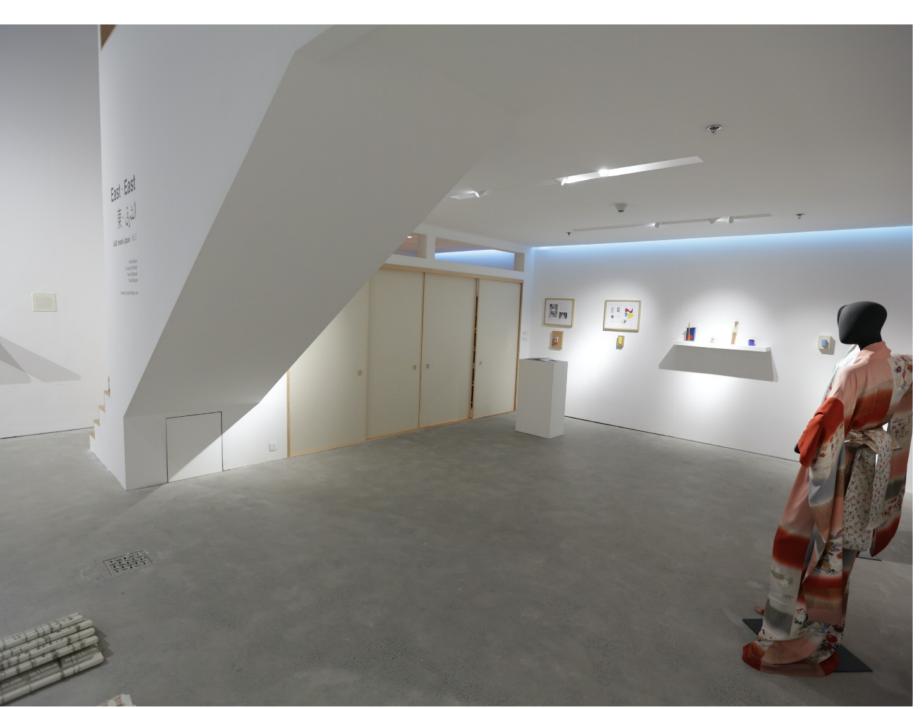

A KIMONO & ART SPACE
DUBAI

CHI-KA is a kimono and art space, working with artists and organisations reflecting on the new wave of Japanese aesthetic. While recognising tradition, our interest lies in exploring new boundaries and futures, often with crosscultural resonance.

### SELECTED

CHI-KA has been selected as one of five best shops in Dubai.

Dubai is an unlikely place to find a kimono black in the local tradition, but featuring shop but its founders, Nemanja and Nina swathes of floral designs between the knee Valjarevic, have identified a close parallel and hem. All pieces are one-offs, with the in both form and cultural function between most elaborate taking several months to traditional Japanese dress and the abayas produce (from AED6,500). The garments worn by Gulf women. The couple have art- are hung like large-scale paintings in the world backgrounds and see the kimonos as canvases for creative expression; each a roster of exhibitions and performances. is hand-painted or -embroidered. Chi-Ka also offers hybrid kimono-abayas, mainly

double-height gallery, and the space hosts Unit 69, Alserkal Avenue, T 050 744 5911, www.chikaspace.com